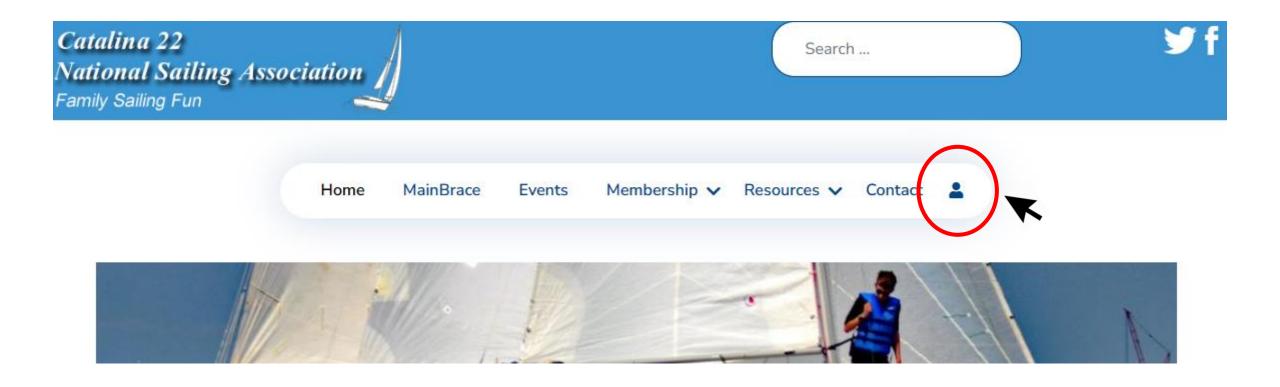

## Go to the website at https://catalina22.org

Click on the icon shown below to continue.

If you forgot your password or username, then go here.

Read instructions.

Enter the email address for your account.