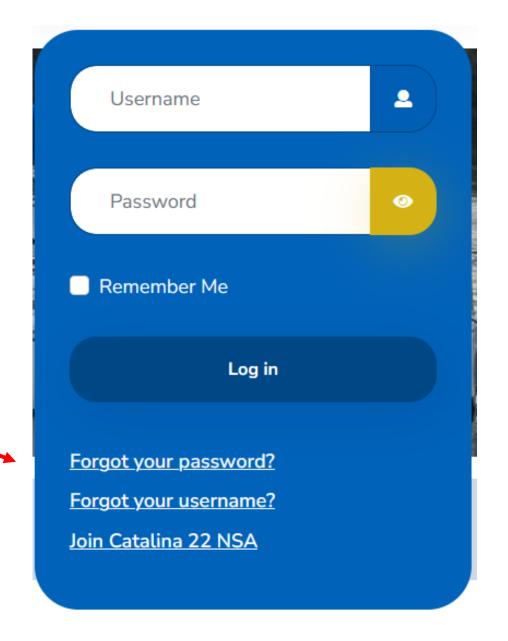

## Go to the website at https://catalina22.org

Click on the icon shown below to continue.

If you forgot your password or username, then go here.

Read instructions.

Enter the email address for your account.