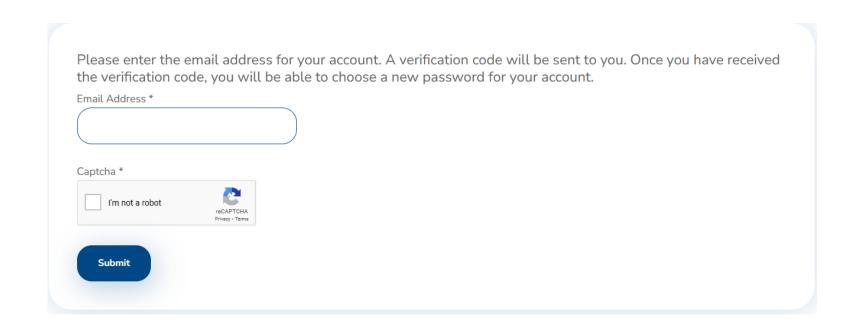

| address on file. | mait address associated      | a with your Oser acc | ount. Your usernam | e will be emailed to the o | email |
|------------------|------------------------------|----------------------|--------------------|----------------------------|-------|
| Email Address *  |                              |                      |                    |                            |       |
|                  |                              |                      |                    |                            |       |
|                  |                              |                      |                    |                            |       |
| Captcha *        |                              |                      |                    |                            |       |
| I'm not a robot  | reCAPTCHA<br>Privacy - Terms |                      |                    |                            |       |
|                  |                              |                      |                    |                            |       |

Press Submit.

Check your email inbox for requested information.

Prepared by Rich Fox, Editor