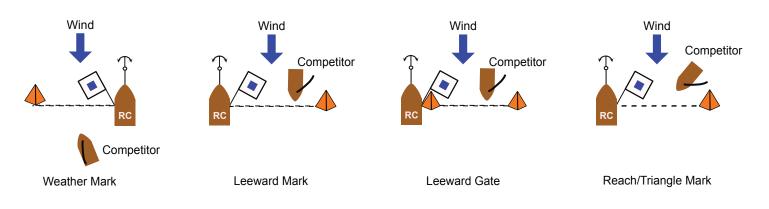

71,<br>72, 78A | Recreational                                  |  |  |
| 13, 67                 | Navigational                                  |  |  |

| Time to Start | Event               | Visual Signal                           | Audible Signal |
|---------------|---------------------|-----------------------------------------|----------------|
| 5 Minutes     | Warning             | Gold Fleet Silver Fleet Spinnaker Fleet | 1 Sound        |
| 4 Minutes     | Preparatory<br>Up   | P I Z I with Z U Black                  | 1 Sound        |
| 1 Minute      | Preparatory<br>Down | Preparatory Flag Removed                | 1 Long Sound   |
| 0 Minutes     | Start               | Class Flag Removed                      | 1 Sound        |

## Shorten Course for Marks That are Port Rounded



## **Race Signals**