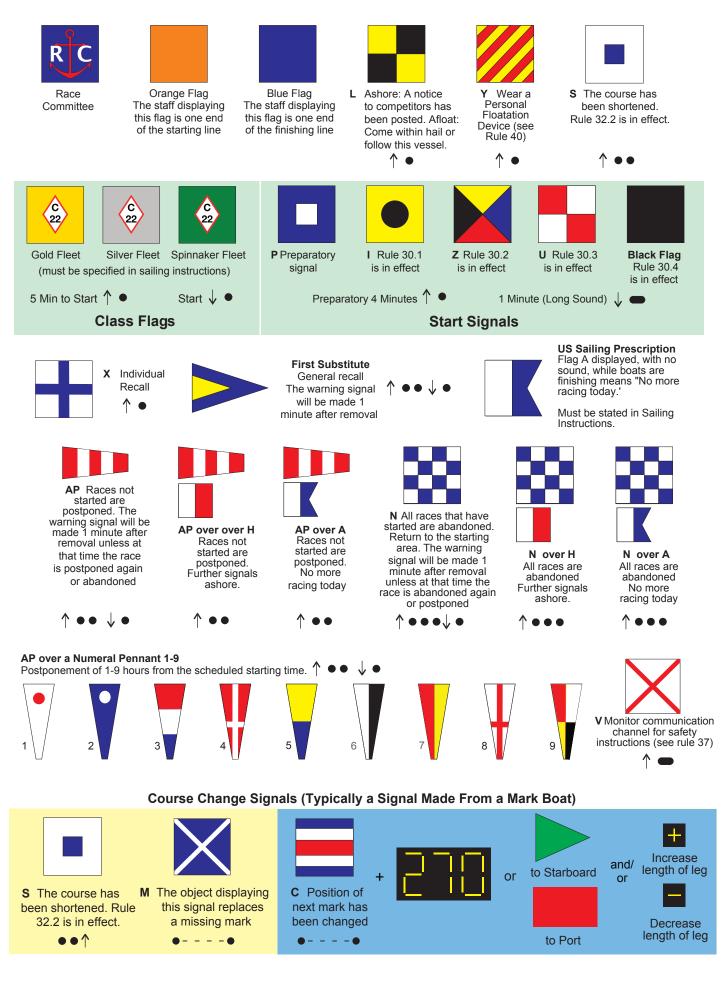

## **Race Management Tools**

www.catalina22.org

| VHF Channels           |                                               |  |  |
|------------------------|-----------------------------------------------|--|--|
| 9                      | Boater Calling,<br>Commercial/Non-Commercial  |  |  |
| 11                     | Commercial, VTS in Selected Areas             |  |  |
| 16                     | International Distress,<br>Safety and Calling |  |  |
| 22A                    | Coast Guard                                   |  |  |
| 68, 69, 71,<br>72, 78A | Recreational                                  |  |  |
| 13, 67                 | Navigational                                  |  |  |

| Time to Start | Event               | Visual Signal                           | Audible Signal |
|---------------|---------------------|-----------------------------------------|----------------|
| 5 Minutes     | Warning             | Gold Fleet Silver Fleet Spinnaker Fleet | 1 Sound        |
| 4 Minutes     | Preparatory<br>Up   | P I Z I with Z U Black                  | 1 Sound        |
| 1 Minute      | Preparatory<br>Down | Preparatory Flag Removed                | 1 Long Sound   |
| 0 Minutes     | Start               | Class Flag Removed                      | 1 Sound        |

## **Race Signals**